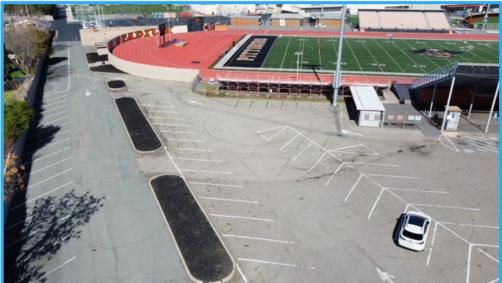

|                          | 140,000,000 | 140,000,000 | 0.00         |











PHS Stadium Parking Lot – Above

Los Medanos ES Parking Lot - Below







### PHS Multi-Use Field







## Next Steps

- Facilities Master Plan Update
- Approval of Project List
- Scheduling of Projects
- Bond Sale







# 2024 Measure P Financing Timeline

- June 2025 \$45 Million
- June 2027 \$45 Million
- June 2029 \$50 Million





| Enrollment History |        |        |        |        |        |
|--------------------|--------|--------|--------|--------|--------|
| Grade              | 2020   | 2021   | 2022   | 2023   | 2024   |
| PK3                | -      | -      | -      | -      | -      |
| PK4                | 114    | 176    | 272    | 257    | 220    |
| TK                 | 109    | 110    | 181    | 254    | 323    |
| K                  | 639    | 660    | 650