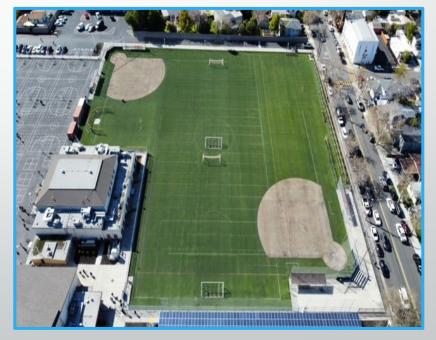

|                          | 140,000,000 | 140,000,000 | 0.00         |











PHS Stadium Parking Lot – Above

Los Medanos ES Parking Lot - Below







### PHS Multi-Use Field







## Next Steps

- Facilities Master Plan Update
- Approval of Project List
- Scheduling of Projects
- Bond Sale







# 2024 Measure P Financing Timeline

- June 2025 \$45 Million
- June 2027 \$45 Million
- June 2029 \$50 Million





| Enrollment History |        |        |        |        |        |
|--------------------|--------|--------|--------|--------|--------|
| Grade              | 2020   | 2021   | 2022   | 2023   | 2024   |
| PK3                | -      | -      | -      | -      | -      |
| PK4                | 114    | 176    | 272    | 257    | 220    |
| TK                 | 109    | 110    | 181    | 254    | 323    |
| K                  | 639    | 660    | 650    | 614    | 632    |
| 1                  | 706    | 672    | 684    | 679    | 635    |
| 2