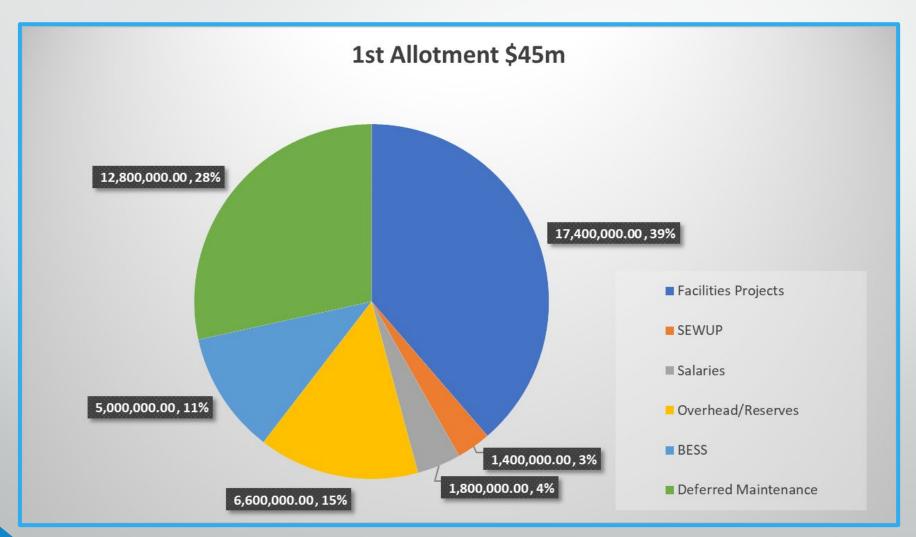

# 2024 Measure P Financing Timeline

- June 2025 \$45 Million
- June 2027 \$45 Million
- June 2029 \$50 Million

| Enrollment History |        |        |        |        |        |
|--------------------|--------|--------|--------|--------|--------|
| Grade              | 2020   | 2021   | 2022   | 2023   | 2024   |
| PK3                | -      | -      | -      | -      | -      |
| PK4                | 114    | 176    | 272    | 257    | 220    |
| TK                 | 109    | 110    | 181    | 254    | 323    |
| K                  | 639    | 660    | 650    | 614    | 632    |
| 1                  | 706    | 672    | 684    | 679    | 635    |
| 2                  | 753    | 713    | 668    | 728    | 704    |
| 3                  | 724    | 749    | 695    | 696    | 742    |
| 4                  | 784    | 726    | 755    | 707    | 692    |
| 5                  | 792    | 793    | 725    | 754    | 726    |
| 6                  | 773    | 798    | 809    | 736    | 780    |
| 7                  | 785    | 768    | 793    | 794    | 761    |
| 8                  | 770    | 791    | 764    | 797    | 798    |
| 9                  | 999    | 856    | 820    | 846    | 857    |
| 10                 | 885    | 990    | 816    | 829    | 826    |
| 11                 | 903    | 877    | 962    | 850    | 835    |
| 12                 | 878    | 935    | 855    | 975    | 841    |
| Subtotals:         | 10,614 | 10,614 | 10,449 | 10,516 | 10,372 |
| Pct Chg:           | -5.01% | 0%     | -1.55% | 0.64%  | -1.37% |
| SDC:               | 252    | 266    | 269    | 263    | 333    |
| Totals:            | 10,866 | 10,880 | 10,718 | 10,779 | 10,705 |