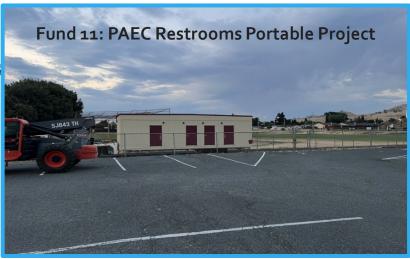

Projects











# Measure P (2018) Past Projects











Measure P
(2018) –
TK/Kinder
Projects

#### Measure P – Fund 21 (2018):

- Marina Vista ES Kitchen Hood
- Stoneman ES Fire Alarm Upgrade
- PA and Clock & Bell at Los Medanos ES
- PA and Clock & Bell at Stoneman ES
- PA and Clock & Bell at PHS
- Hillview JHS Replacement Campus Project – Under Construction

#### Fund 1 – Grants & Other Funding:

- HVAC Replacement at DO (ESSER)
- HVAC Replacement at Los Medanos ES (ESSER)
- PHS Kitchen Modification Project (Child Nutrition Grant) -Under Construction

#### Fund 25 — Capital Fac Fund/Dev:

- Pittsburg HS BESS Project
- Highlands ES BESS Project

#### Fund 11 – Adult Ed:

• PAEC Restrooms Portable Project

#### Fund 40 – State Facility Program Grants:

• Highlands ES TK Restroom









Fund 40: Highlands ESTK Restroom Project

# Recently Completed Projects 2023/24 & 2024/25



# Hillview JHS Replacement Campus Project Timeline

- Increment 1 Sitework, Abatement & Demolition of Existing Campus, Parking Lots, Hardscaping and Landscaping Start November 2023; Completion August 2026
- Increment 2 Admin & Classroom and Multi-Purpose Buildings Construction Start June 2024; Completion December 2025. **Move In Over Winter Break 2025**
- Increment 3 New Gym and Locker Rooms Building Construction Start September 2025; Completion August 2026 Vacate Existing Over Spring Break 2025

### ESTIMATED FINAL COMPLETION DATE:

August 2026







Hillview March 2024

Hillview September 2024

### Current Projects – Hillview JHS Replacement Campus Project







Hillview October 2024

H