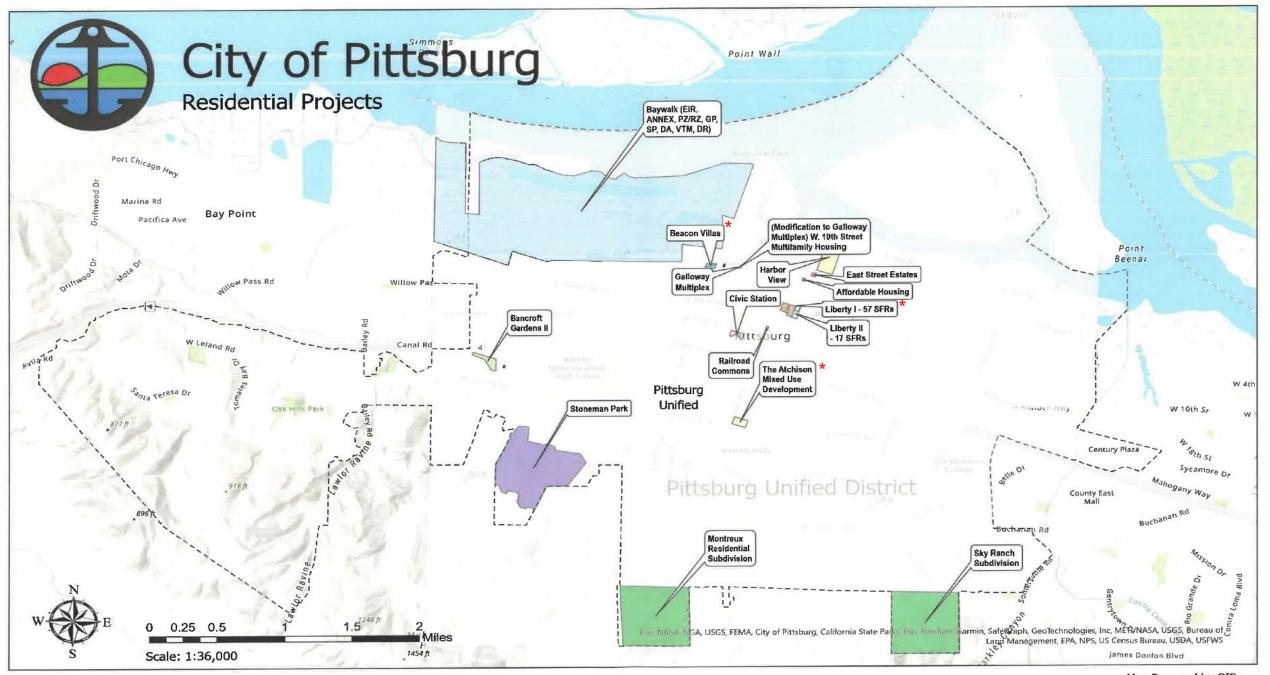

## New Housing Developments

| Proposed Dwelling Units within the Pittsburg Unified School District (Moderate DU Scenario) |                  |      |      |      |      |      |      |      |      |      |      |       |
|---------------------------------------------------------------------------------------------|------------------|------|------|------|------|------|------|------|------|------|------|-------|
|                                                                                             | Unit             |      |      |      |      |      |      |      |      |      |      |       |
| Project Name                                                                                | Type             | 2025 | 2026 | 2027 | 2028 | 2029 | 2030 | 2031 | 2032 | 2033 | 2034 | Total |
| Atchison Project 1                                                                          | MF               | 202  | 0    | 0    | 0    | 0    | 0    | 0    | 0    | 0    | 0    | 202   |
| Bancroft Gardens II <sup>2</sup>                                                            | SFD              | 28   | 0    | 0    | 0    | 0    | 0    | 0    | 0    | 0    | 0    | 28    |
| Bay Walk <sup>3</sup>                                                                       | SFD              | 0    | 0    | 400  | 400  | 400  | 400  | 399  | 0    | 0    | 0    | 1999  |
| Beacon Villas <sup>1</sup>                                                                  | MF               | 31   | 13   | 0    | 0    | 0    | 0    | 0    | 0    | 0    | 0    | 44    |
| Black Diamond Terraces 4                                                                    | MF               | 0    | 38   | 30   | 0    | 0    | 0    | 0    | 0    | 0    | 0    | 68    |
| Civic Station Townhomes 5                                                                   | MF               | 0    | 81   | 0    | 0    | 0    | 0    | 0    | 0    | 0    | 0    | 81    |
| Harbor View <sup>5</sup>                                                                    | SFD              | 0    | 107  | 100  | 0    | ٥    | 0    | 0    | 0    | 0    | 0    | 207   |
| Liberty II <sup>2</sup>                                                                     | SFD              | 17   | 0    | 0    | 0    | 0    | 0    | 0    | 0    | 0    | 0    | 17    |
| Montreux <sup>3</sup>                                                                       | SFD              | 51   | 100  | 100  | 100  | 0    | 0    | 0    | 0    | 0    | 0    | 351   |
| Railroad Avenue Condos <sup>2</sup>                                                         | MF               | 14   | 0    | 0    | 0    | 0    | 0    | 0    | 0    | 0    | 0    | 14    |
| Sky Ranch II <sup>6</sup>                                                                   | SFD              | 105  | 100  | 105  | 105  | 0    | 0    | 0    | 0    | 0    | 0    | 415   |
| Stoneman Park (Formerly Discovery                                                           | <sup>3</sup> SFD | 165  | 176  | 0    | 0    | 0    | 0    | 0    | 0    | 0    | 0    | 341   |
| Veteran's Square <sup>1</sup>                                                               | MF               | 30   | 0    | 0    | 0    | 0    | 0    | 0    | 0    | 0    | 0    | 30    |
| Totals:                                                                                     |                  | 643  | 615  | 735  | 605  | 400  | 400  | 399  | 0    | 0    | 0    | 3797  |

<sup>1 -</sup> Project Completed; 2 - Per City of Pittsburg, this project has been moved to 2026. 3 - Per City of Pittsburg, this project has been moved to 2028; 4 - Per City of Pittsburg, this project is on hold; 5 - Per City of Pittsburg, this project has been moved to 2029; 6 - Per City of Pittsburg, this project has been moved to 2029.

## Bay Walk Development Impact

- Willow Cove Elementary School: Based on current zoning, this site would take the majority of the new elementary school enrollees from the Bay Walk Development. The current facility size is not large enough to take the full enrollment from the development.
- Rancho Medanos Junior High School: Based on current zoning, this site would also take the majority of the new junior high school enrollees from the Bay Walk Development. The current facility size is not large enough to take the full enrollment from the development.
- Pittsburg High School: This site would be impacted by all of the Bay Walk Development. The current facility is not large enough to take the full enrollment from the development.

# The Bay Walk Development Enrollment Effect: