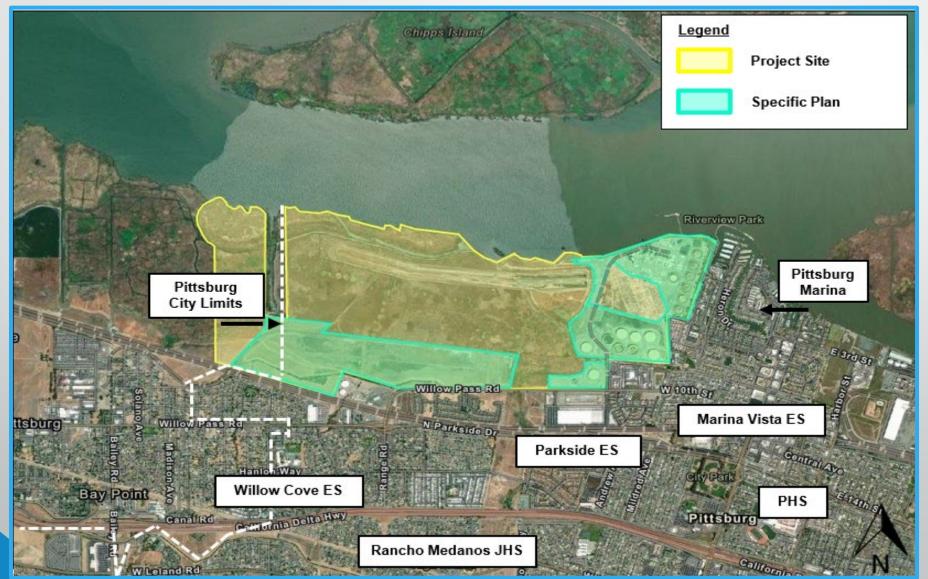

## New Housing Developments

| Proposed Dwelling Units within the Pittsburg Unified School District (Moderate DU Scenario) |                  |      |      |      |      |      |      |      |      |      |      |       |
|---------------------------------------------------------------------------------------------|------------------|------|------|------|------|------|------|------|------|------|------|-------|
|                                                                                             | Unit             |      |      |      |      |      |      |      |      |      |      |       |
| Project Name                                                                                | Type             | 2025 | 2026 | 2027 | 2028 | 2029 | 2030 | 2031 | 2032 | 2033 | 2034 | Total |
| Atchison Project 1                                                                          | MF               | 202  | 0    | 0    | 0    | 0    | 0    | 0    | 0    | 0    | 0    | 202   |
| Bancroft Gardens II <sup>2</sup>                                                            | SFD              | 28   | 0    | 0    | 0    | 0    | 0    | 0    | 0    | 0    | 0    | 28    |
| Bay Walk <sup>3</sup>                                                                       | SFD              | 0    | 0    | 400  | 400  | 400  | 400  | 399  | 0    | 0    | 0    | 1999  |
| Beacon Villas <sup>1</sup>                                                                  | MF               | 31   | 13   | 0    | 0    | 0    | 0    | 0    | 0    | 0    | 0    | 44    |
| Black Diamond Terraces 4                                                                    | MF               | 0    | 38   | 30   | 0    | 0    | 0    | 0    | 0    | 0    | 0    | 68    |
| Civic Station Townhomes 5                                                                   | MF               | 0    | 81   | 0    | 0    | 0    | 0    | 0    | 0    | 0    | 0    | 81    |
| Harbor View <sup>5</sup>                                                                    | SFD              | 0    | 107  | 100  | 0    | ٥    | 0    | 0    | 0    | 0    | 0    | 207   |
| Liberty II <sup>2</sup>                                                                     | SFD              | 17   | 0    | 0    | 0    | 0    | 0    | 0    | 0    | 0    | 0    | 17    |
| Montreux <sup>3</sup>                                                                       | SFD              | 51   | 100  | 100  | 100  | 0    | 0    | 0    | 0    | 0    | 0    | 351   |
| Railroad Avenue Condos <sup>2</sup>                                                         | MF               | 14   | 0    | 0    | 0    | 0    | 0    | 0    | 0    | 0    | 0    | 14    |
| Sky Ranch II <sup>6</sup>                                                                   | SFD              | 105  | 100  | 105  | 105  | 0    | 0    | 0    | 0    | 0    | 0    | 415   |
| Stoneman Park (Formerly Discovery                                                           | <sup>3</sup> SFD | 165  | 176  | 0    | 0    | 0    | 0    | 0    | 0    | 0    | 0    | 341   |
| Veteran's Square <sup>1</sup>                                                               | MF               | 30   | 0    | 0    | 0    | 0    | 0    | 0    | 0    | 0    | 0    | 30    |
| Totals:                                                                                     |                  | 643  | 615  | 735  | 605  | 400  | 400  | 399  | 0    | 0    | 0    | 3797  |

## Bay Walk Development Impact

- Willow Cove Elementary School: Based on current zoning, this site would take the majority of the new elementary school enrollees from the Bay Walk Development. The current facility size is not large enough to take the full enrollment from the development.
- Rancho Medanos Junior High School: Based on current zoning, this site would also take the majority of the new junior high school enrollees from the Bay Walk Development. The current facility size is not large enough to take the full enrollment from the development.
- Pittsburg High School: This site would be impacted by all of the Bay Walk Development. The current facility is not large enough to take the full enrollment from the development.

# The Bay Walk Development Enrollment Effect: