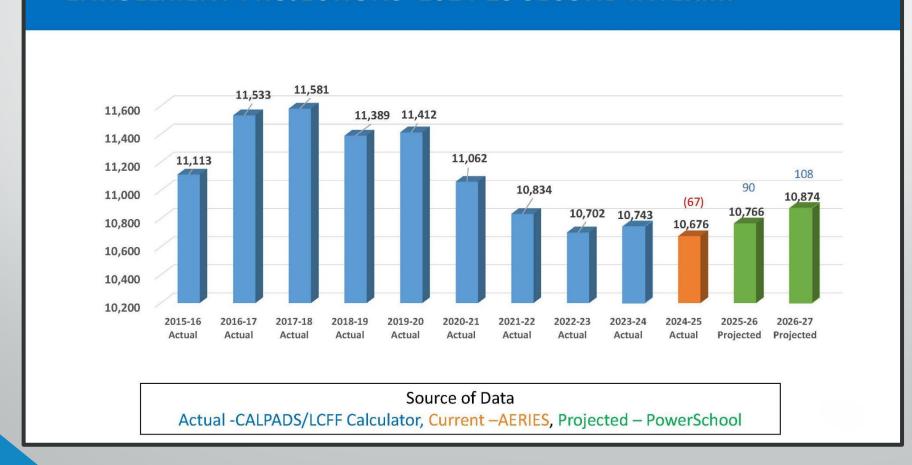

## Enrollment Projections - 2025

# Enrollment Projections returning to pre-pandemic levels

#### **ENROLLMENT PROJECTIONS 2024-25 SECOND INTERIM**