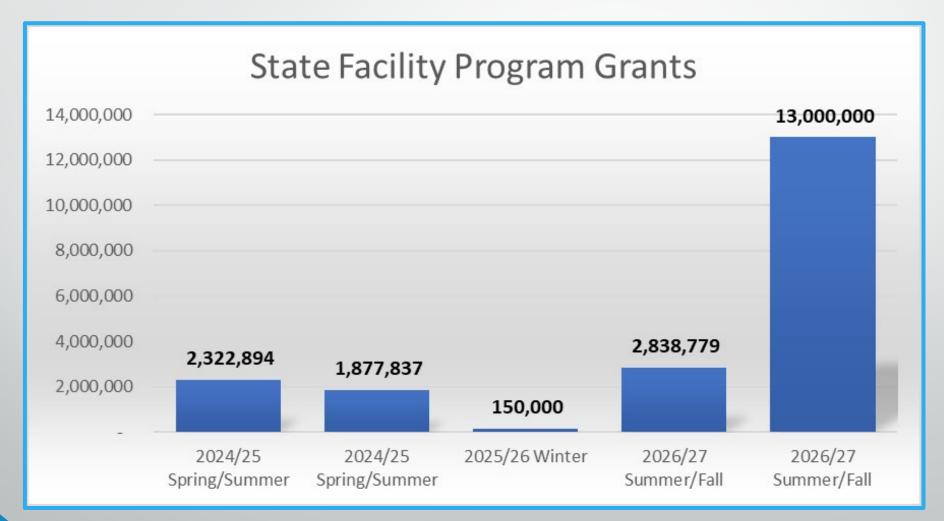

# Projected State Facility Program Grants (depending on State Fund availability)

California's Proposition 2, approved in November 2024, authorizes the issuance of \$10 billion in state general obligation bonds for the construction and modernization of K–12 public school and community college facilities. A significant component of this initiative is the requirement for school districts to develop and submit a five-year facilities master plan to the Office of Public School Construction (OPSC) to participate in the School Facility Program (SFP).